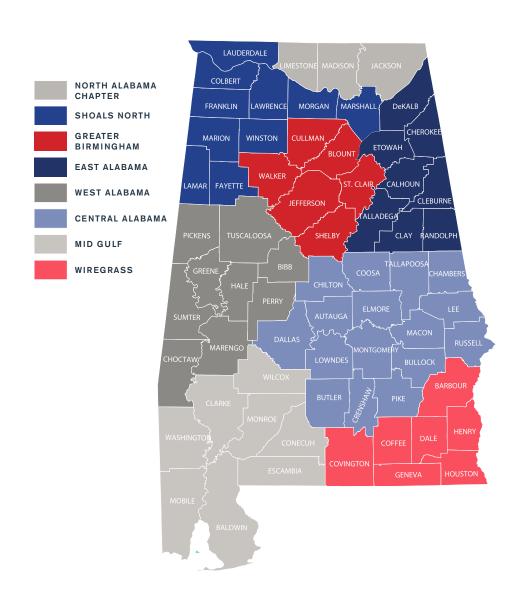

# ABC OF ALABAMA DISTRICT MAP

representing more than 600 members across Alabama's 67 counties